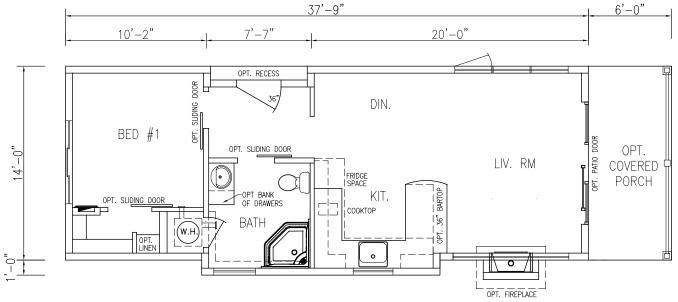

## The **Cabine and Beach Cabine**, Maple Leaf Homes' Innovative Cottage Designs

**Cabine** 37'9" x 14'/15' 540 square feet 1 bedroom 1 bathroom

### Cabine