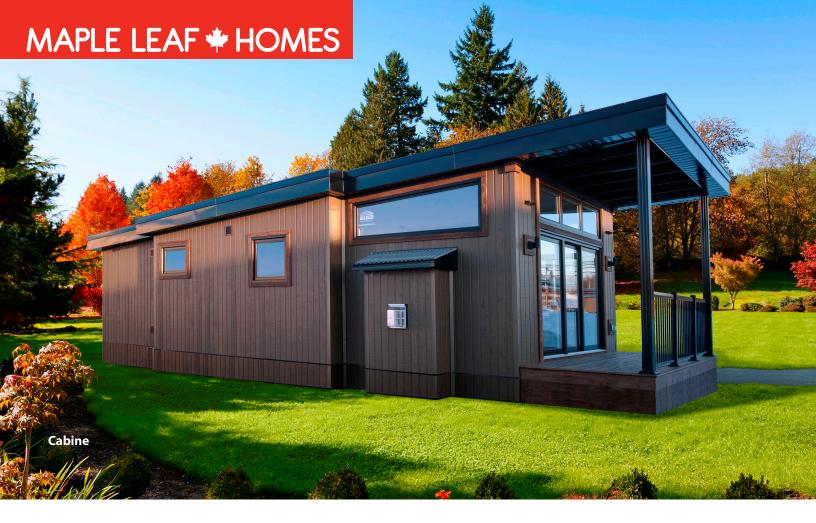

## The **Cabine and Beach Cabine**, Maple Leaf Homes' Innovative Cottage Designs

**Cabine** 37'9" x 14'/15' 540 square feet 1 bedroom 1 bathroom

### Cabine