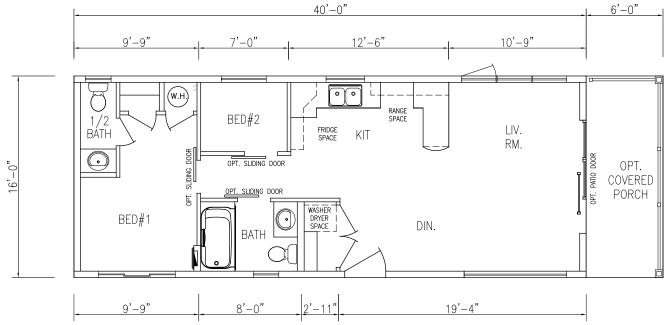

#### **Beach Cabine**

40' x 16' 623 square feet 2 bedrooms, 1 1/2 bathrooms

#### **Beach Cabine**