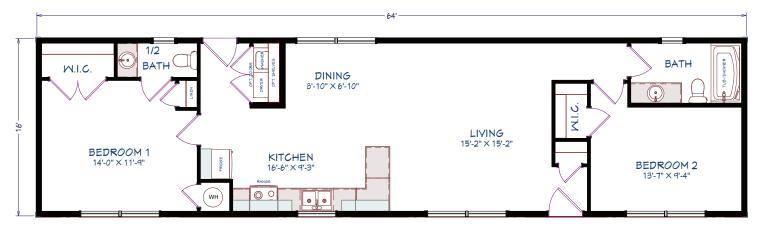

#### 960 SQUARE FEET 16' x 60' DIMENSIONS 2 BEDROOMS 1 BATHROOM

#### OPTIONS

Condor 1 dormer Stone vinyl siding 3 ½" Window trim Coloured siding accessories Window and door colour Upper window grills Front door glass Appliances

2 BEDROOMS, 1 BATHROOM 960 SQ FT

ML104 MINI HOME