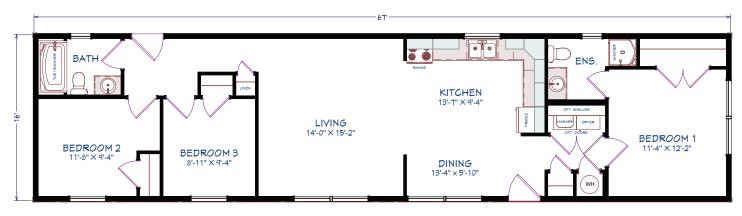

#### OPTIONS

Small dormer Atrium Front door ¾ glass Upper Queen Anne window grills 5 ½" Window and door trim Appliances

2 BEDROOMS, 2 BATHROOMS 1072 SQ FT

ML107 MINI HOME

#### 1,072 SQUARE FEET 16' x 67' DIMENSIONS 3 BEDROOMS 2 BATHROOMS

#### OPTIONS

Imperial plus dormer Craftsman window grills Front door ¾ glass Appliances

3 BEDROOMS, 2 BATHROOMS 1072 SQ FT

CABINE MINI HOME