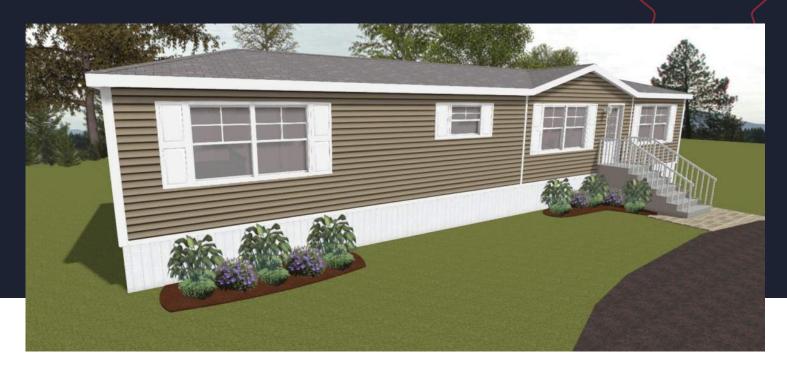

#### 840 SQUARE FEET 14' x 60' DIMENSIONS 2 BEDROOMS 1 BATHROOM

#### **OPTIONS**

Condor 1 dormer Stone vinyl siding Window and door colour Coloured siding accessories Upper window grills 3 ½" Window trim Appliances

2 BEDROOMS, 1 BATHROOM 840 SQ FT

ML103 MINI HOME