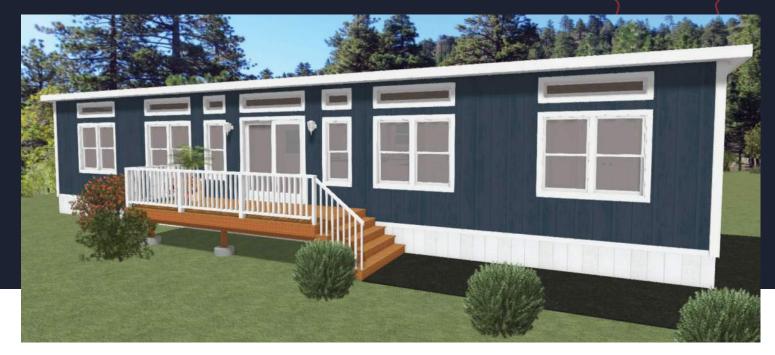

#### 794 SQUARE FEET 16' x 50' DIMENSIONS 2 BEDROOMS 1 BATHROOM

#### OPTIONS

Recessed entry Stone vinyl siding Vertical vinyl siding Covered porch with glass railing Transom windows Casement windows with trapazoid Full glass door

2 BEDROOMS, 1 BATHROOM 794 SQ FT

ML119 MINI HOME