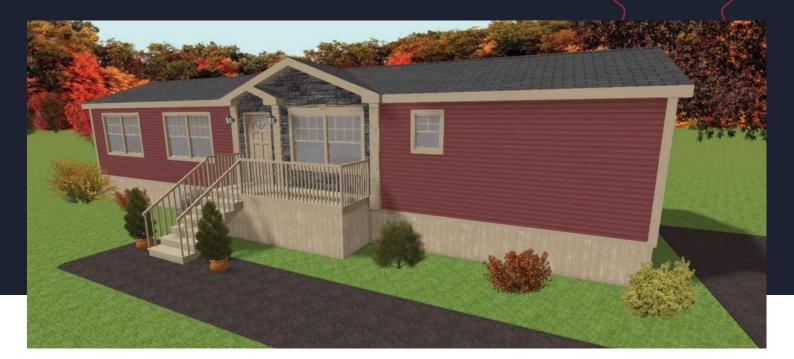

### ML102 MINI HOME

#### 840 SQUARE FEET 14' x 60' DIMENSIONS 2 BEDROOMS 1 BATHROOM

#### **OPTIONS**

Condor 1 dormer Stone vinyl siding Window and door colour Coloured siding accessories Upper window grills 3 ½" Window trim Appliances

2 BEDROOMS, 1 BATHROOM 840 SQ FT

ML103 MINI HOME