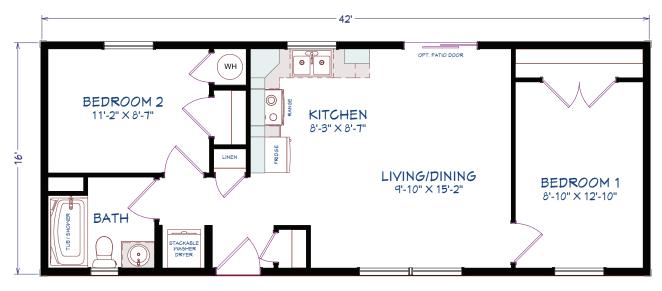

ML101 MINI HOME

#### 672 SQUARE FEET 16' x 42' DIMENSIONS 2 BEDROOMS 1 BATHROOM

#### OPTIONS

Imperial dormer Window pediment Front door ¾ glass Queen Anne window grills 3 ½" Window trim Patio door Appliances

2 BEDROOM, 1 BATHROOM 672 SQ FT