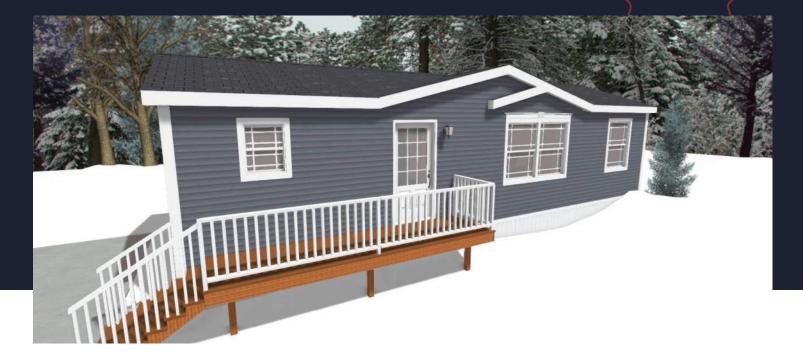

### ML102 MINI HOME

#### 840 SQUARE FEET 14' x 60' DIMENSIONS 2 BEDROOMS 1 BATHROOM

#### **OPTIONS**

Condor 1 dormer Stone vinyl siding Window and door colour Coloured siding accessories Upper window grills 3 ½" Window trim Appliances

2 BEDROOMS, 1 BATHROOM 840 SQ FT

ML103 MINI HOME