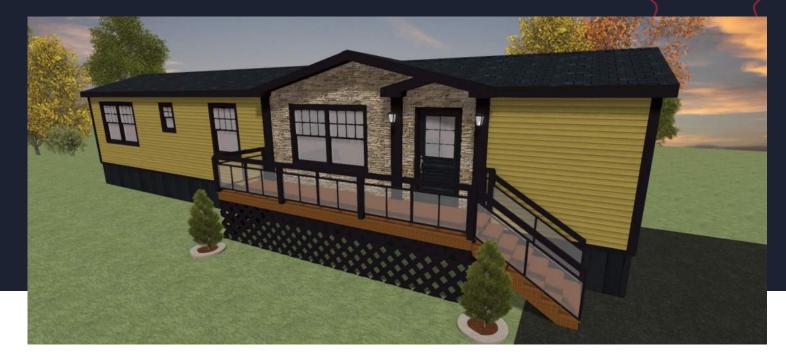

ML101 MINI HOME

#### 672 SQUARE FEET 16' x 42' DIMENSIONS 2 BEDROOMS 1 BATHROOM

#### OPTIONS

Imperial dormer Window pediment Front door ¾ glass Queen Anne window grills 3 ½" Window trim Patio door Appliances

2 BEDROOM, 1 BATHROOM 672 SQ FT