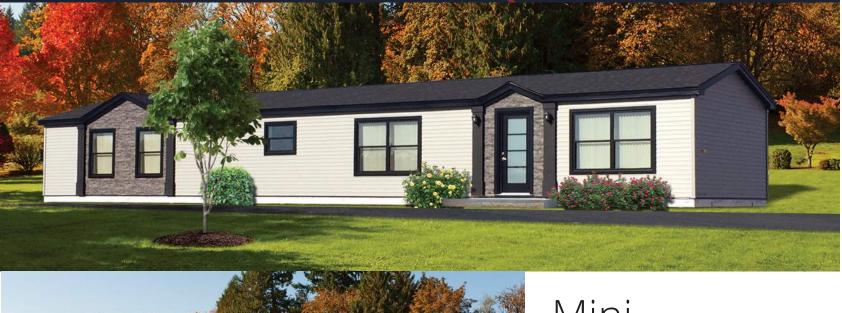

## Mini Homes

ML101 MINI HOME

#### 672 SQUARE FEET 16' x 42' DIMENSIONS 2 BEDROOMS 1 BATHROOM

#### OPTIONS

Imperial dormer Window pediment Front door ¾ glass Queen Anne window grills 3 ½" Window trim Patio door Appliances

2 BEDROOM, 1 BATHROOM 672 SQ FT