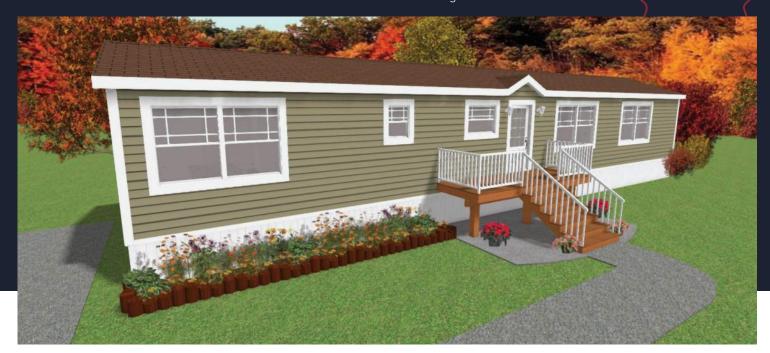

#### 1,056 SQUARE FEET 16' x 66' DIMENSIONS 2 BEDROOMS 1 BATHROOM

#### OPTIONS

Condor 1 dormer Window pediment Front door ¾ glass Upper window grills Window and door trim colour Appliances

2 BEDROOMS, 1 BATHROOM 1056 SQ FT