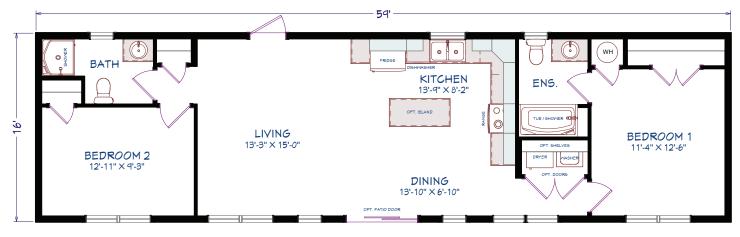

#### 672 SQUARE FEET 16' x 42' DIMENSIONS 2 BEDROOMS 1 BATHROOM

#### OPTIONS

Imperial dormer Window pediment Front door ¾ glass Queen Anne window grills 3 ½" Window trim Patio door Appliances

2 BEDROOM, 1 BATHROOM 672 SQ FT