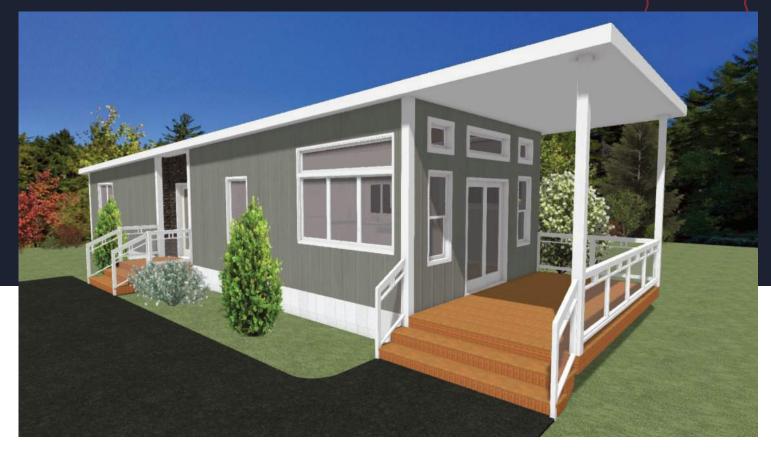

### ML106 MINI HOME

#### 1,072 SQUARE FEET 16' x 67' DIMENSIONS 2 BEDROOMS 2 BATHROOMS

#### OPTIONS

Small dormer Atrium Front door ¾ glass Upper Queen Anne window grills 5 ½" Window and door trim Appliances

2 BEDROOMS, 2 BATHROOMS 1072 SQ FT

ML107 MINI HOME

#### 1,072 SQUARE FEET 16' x 67' DIMENSIONS 3 BEDROOMS 2 BATHROOMS

#### OPTIONS

Imperial plus dormer Craftsman window grills Front door ¾ glass Appliances

3 BEDROOMS, 2 BATHROOMS 1072 SQ FT

CABINE MINI HOME