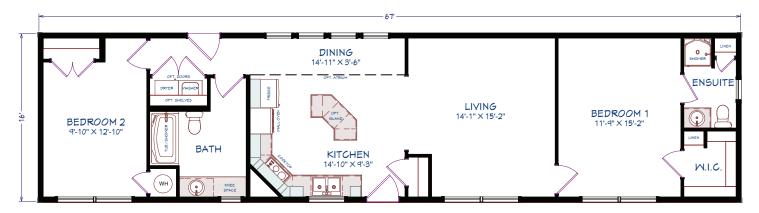

#### 1,072 SQUARE FEET 16' x 67' DIMENSIONS 2 BEDROOMS 2 BATHROOMS

#### OPTIONS

Small dormer Atrium Front door ¾ glass Upper Queen Anne window grills 5 ½" Window and door trim Appliances

2 BEDROOMS, 2 BATHROOMS 1072 SQ FT

ML107 MINI HOME