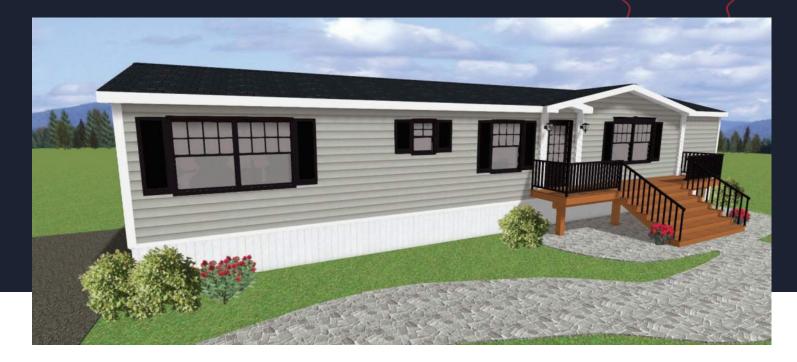

#### 960 SQUARE FEET 16' x 60' DIMENSIONS 2 BEDROOMS 1 BATHROOM

#### OPTIONS

Condor 1 dormer Stone vinyl siding 3 ½" Window trim Coloured siding accessories Window and door colour Upper window grills Front door glass Appliances

2 BEDROOMS, 1 BATHROOM 960 SQ FT

ML104 MINI HOME