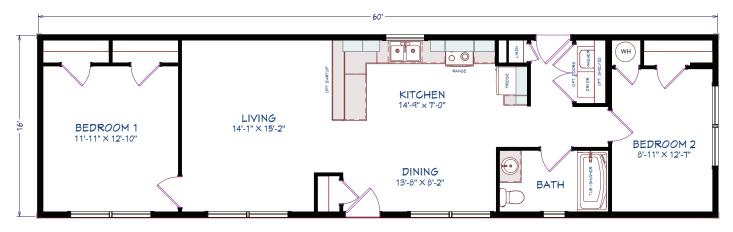

#### 840 SQUARE FEET 14' x 60' DIMENSIONS 2 BEDROOMS 1 BATHROOM

#### **OPTIONS**

Condor 1 dormer Stone vinyl siding Window and door colour Coloured siding accessories Upper window grills 3 ½" Window trim Appliances

2 BEDROOMS, 1 BATHROOM 840 SQ FT

ML103 MINI HOME