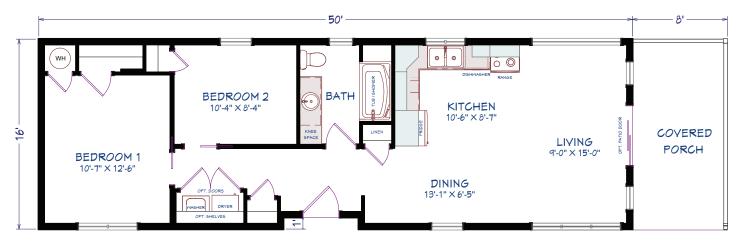

#### 794 SQUARE FEET 16' x 50' DIMENSIONS 2 BEDROOMS 1 BATHROOM

#### OPTIONS

Recessed entry Stone vinyl siding Vertical vinyl siding Covered porch with glass railing Transom windows Casement windows with trapazoid Full glass door

2 BEDROOMS, 1 BATHROOM 794 SQ FT

ML119 MINI HOME