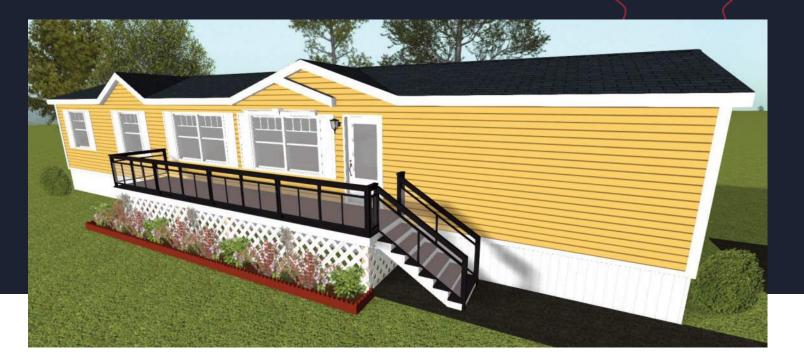

#### 1,072 SQUARE FEET 16' x 67' DIMENSIONS 2 BEDROOMS 2 BATHROOMS

#### OPTIONS

Small dormer Atrium Front door ¾ glass Upper Queen Anne window grills 5 ½" Window and door trim Appliances

2 BEDROOMS, 2 BATHROOMS 1072 SQ FT

ML107 MINI HOME