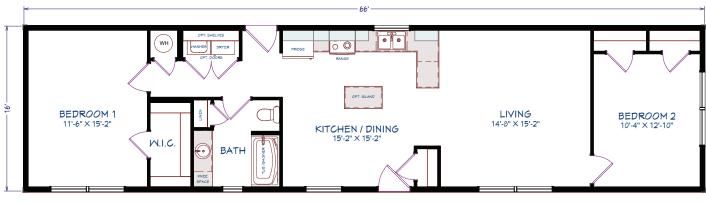

#### 1,056 SQUARE FEET 16' x 66' DIMENSIONS 2 BEDROOMS 1 BATHROOM

#### OPTIONS

Condor 1 dormer Window pediment Front door ¾ glass Upper window grills Window and door trim colour Appliances

2 BEDROOMS, 1 BATHROOM 1056 SQ FT