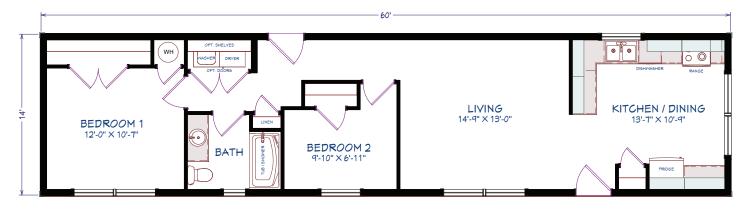

### ML102 MINI HOME

#### 840 SQUARE FEET 14' x 60' DIMENSIONS 2 BEDROOMS 1 BATHROOM

#### **OPTIONS**

Condor 1 dormer Stone vinyl siding Window and door colour Coloured siding accessories Upper window grills 3 ½" Window trim Appliances

2 BEDROOMS, 1 BATHROOM 840 SQ FT

ML103 MINI HOME