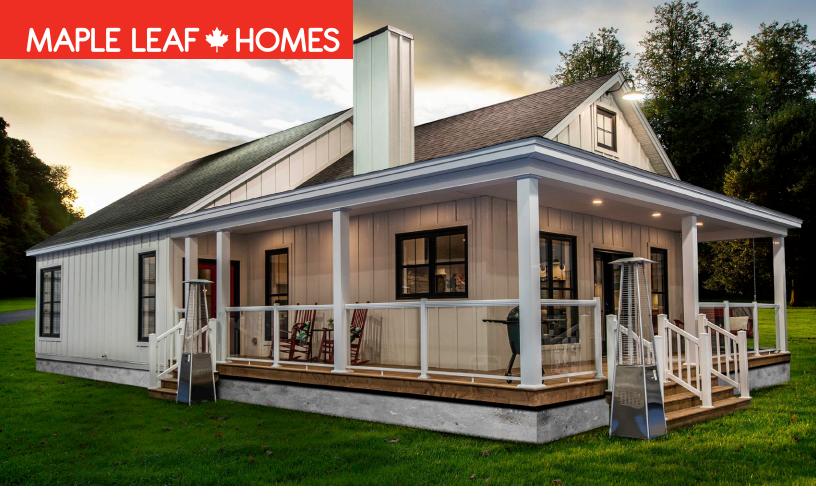

## Introducing Homestead, Maple Leaf Homes' Newest Design

This spectacular Farm House style home is designed to be placed on a full foundation with interior stairs to the basement level. This home has two large bedrooms and two baths with a spacious common area. The wrap around porch provides a relaxed addition to the home.

#### **Exterior:**

- 8/12 Roof Pitch
- R22 Wall Insulation
- R50 Roof Insulation
- Diamond Kote Board and Batten Siding -Color White - 4"Trim around Windows and Doors
- Sienna Pressure Treated Decking with Glass Panels and Aluminum Post and Rails
- Amazing Red Front door with Sidelight <sup>3</sup>/<sub>4</sub> Glass - Black Grills and Frame
- Casement Windows by Kohltech Windows and Doors - Int. & Ext. Black -Center Mullion - 2 over 2 Grills
- 9'-0" Ceiling
- 60" Garden Doors Int. & Ext. Black
- Roof Extension over Bedroom #1 Garden Door