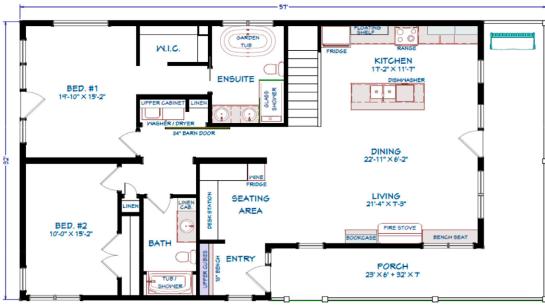

## Introducing Homestead, Maple Leaf Homes' Newest Design

This spectacular Farm House style home is designed to be placed on a full foundation with interior stairs to the basement level. This home has two large bedrooms and two baths with a spacious common area. The wrap around porch provides a relaxed addition to the home.

### 1462 FINISHED SQ FT 362 SQ FT PATIO 1824 TOTAL SQ FT