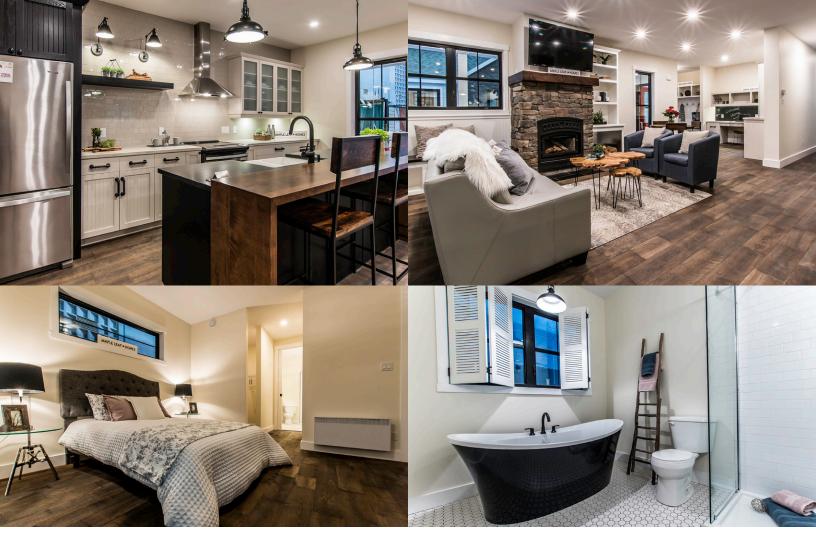

#### Interior:

- Front Entry Bench with Coat Hooks
- Custom Desk and Bar
- Rustic 7" wide Hardwood Flooring
- Window Seat and Bookcase around Fireplace
- Wood Burning Fireplace with Stone and Custom Mantel
- Cedar Porch Swing
- Upgrade Oak Cabinets from Glenwood with Frost Finish
- Upgrade Countertops Throughout Including Solid Surface Avonite on Island with wood bar top extension
- 3x6 Subway Tile Kitchen Backsplash
- Stainless Steel Kitchen Appliances
- 84" Custom Barn Door Painted "Old Blue Jeans"
- Washer Dryer Cabinets
- 96" High 5 Panel Interior Doors
- Black Knob Style Handles
- Flat Stock Trim Package

- Upgrade Cushion Floor Main Bath and Utility Closet
- Upgraded Vanity Sinks
- Black Upgrade Faucet Package
- Lighted Vanity Mirror Main Bath
- Pocket Door to Ensuite
- Heated Ceramic Tile Floor Ensuite Bath
- Painted Ensuite Vanity Cabinet 36" High
- 66"x36" Freestanding Soaker Tub c/w Black Surround
- White Custom Window Shutter
- 60"x32" Shower Base with Glass Panels and 3x6 Subway Tile Walls
- Upgraded Lighting Throughout Including Interior and Exterior Downlights in Various Areas