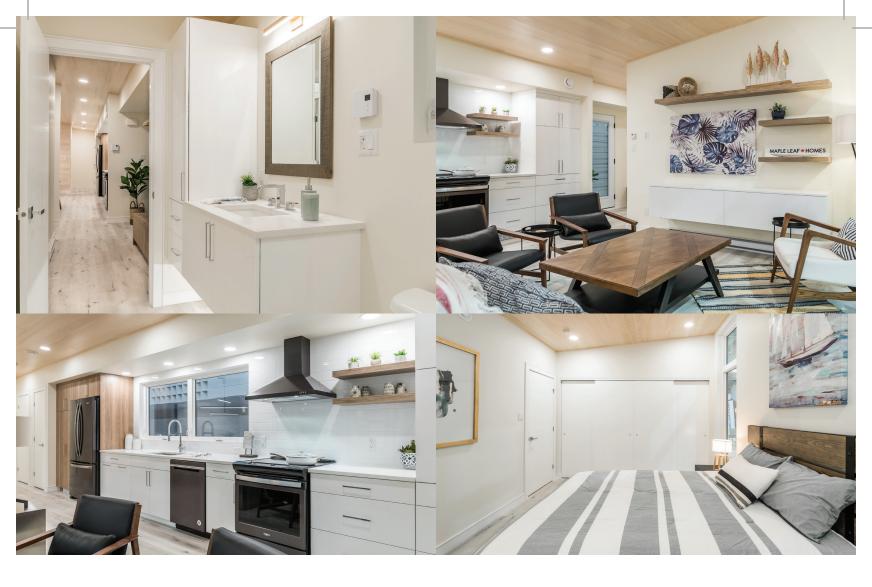

#### Interior:

- 84" Front Entry Bench
- DuraFusion Luxury Vinyl Tile Throughout Colour Poplar White
- Custom Entertainment Center with Floating Shelves and Cabinets
- Horizontal White Washed Pine Board Dining Room Wall with 84"x 18" Pine Floating Bench
- Upgraded Glenwood Cabinets with High Gloss White Finish and Après Ski Wood Grain
- Quartz Countertop "Moon White" in Kitchen and Bathrooms, "Grey Mist" in Laundry
- 4"x 16" White Tiled Backsplash in Kitchen Stacked Pattern
- Black Stainless Steel Kitchen Appliances
- Linen and Full Length Washer/Dryer Cabinets in Laundry
- Berkley Interior Doors with Sliding Hardware in Bedroom Closets – Colour White
- Lever Style Door Hardware, Canaropa "The Flat" - Chrome

- White Wash 1"x 6" Square Edge T&G Interior Pine Ceilings Throughout
- 3 ½" Berkley Interior Door Casing, 4 ½"
  Berkley Baseboard Trim Throughout –
  Colour White
- Undermount Stainless Steel Kitchen Sink and Undermount White Vanity Sinks
- Upgraded Chrome Faucet Package Throughout
- 5'x 3' MAAX White Shower Base with Erosion Bora White Utile Walls and Glass Panel in Ensuite
- 5' MAAX White Tub with 12"x 24" White Ceramic Walls, Stacked Pattern and Glass Panel in Main Bath
- Upgraded Lighting Throughout
- Built in Coffee Station
- · Floating Vanities with Accent Lighting