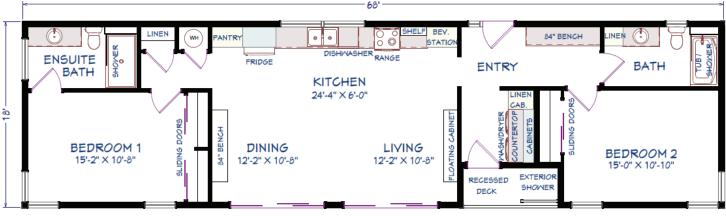

Kitchen Appliances
- Linen and Full Length Washer/Dryer Cabinets in Laundry
- Berkley Interior Doors with Sliding Hardware in Bedroom Closets – Colour White
- Lever Style Door Hardware, Canaropa "The Flat" - Chrome

- White Wash 1"x 6" Square Edge T&G Interior Pine Ceilings Throughout
- 3 ½" Berkley Interior Door Casing, 4 ½"
  Berkley Baseboard Trim Throughout –
  Colour White
- Undermount Stainless Steel Kitchen Sink and Undermount White Vanity Sinks
- Upgraded Chrome Faucet Package Throughout
- 5'x 3' MAAX White Shower Base with Erosion Bora White Utile Walls and Glass Panel in Ensuite
- 5' MAAX White Tub with 12"x 24" White Ceramic Walls, Stacked Pattern and Glass Panel in Main Bath
- Upgraded Lighting Throughout
- Built in Coffee Station
- · Floating Vanities with Accent Lighting





2 BEDROOMS, 2 BATHROOMS 1224 TOTAL SF

# We build **your** home, **your** way.

Customization at its best, you have the option of choosing from our large selection of some of the best home designs in the industry. From traditional Mini-Homes to our newest Retreat design, the quality care and service of the Maple Leaf Team will exceed your expectations. Once you have chosen your design, our design consultant will assist you in customizing your new home to suit your personal style and taste. Anything from siding colour to kitchen cabinets will be tailored just for you! Start envisioning your dream home today! For more information on this or any other Maple Leaf Home, visit our website at **mapleleafhomes.ca** for a retailer in your area.

### MAPLE LEAF \* HOMES

655 WILSEY RD, FREDERICTON