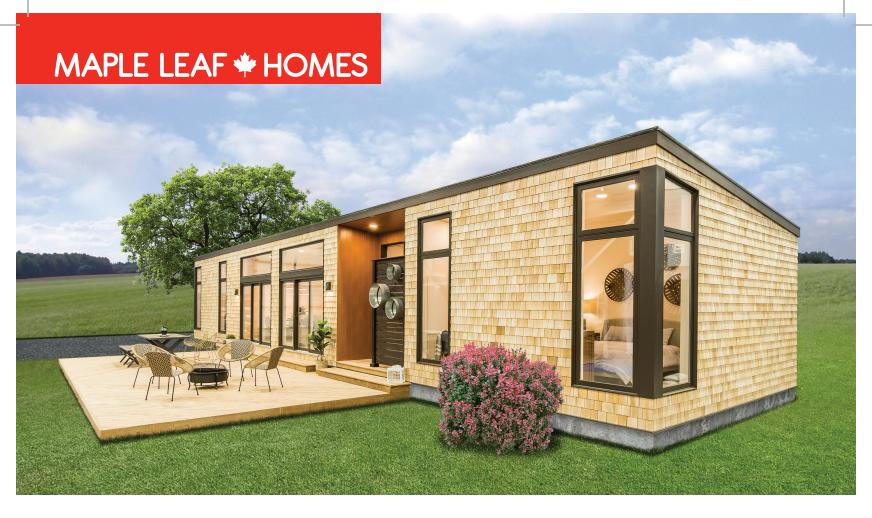

## Introducing Retreat, Maple Leaf Homes' Newest Design

With a modern cottage style, this home provides a spacious open concept floor plan with 2 bedrooms and 2 bathrooms. Large windows and patio doors offer a beautiful view to the exterior making it ideal for your waterfront property.

#### 68' X 18' 1224 TOTAL SQ FT

#### **Exterior:**

- Shed Style Roof 1.25/12 Slope
- R22 Wall Insulation R50 Roof Insulation -R31 Floor Insulation
- Natural Eastern White Cedar Shingle Siding
- Kaycan Urbanix Vertical Siding in Recessed Entry – Colour Harvest Cedar
- Kohltech Bronze Front Door Deco Glass – Full Glass Sidelight
- Kohltech Bronze Back Door with Transom – Full Glass
- Custom Kohltech Windows Int. White & Ext. Bronze
- 9 ft. Select Series Kohltech Sliding Patio Door – Center Operator with Sliding Screen Door
- Sloped Ceiling 10 ft. to 8 ft. Walls
- Recessed Entry with Exterior Shower and Privacy Wall